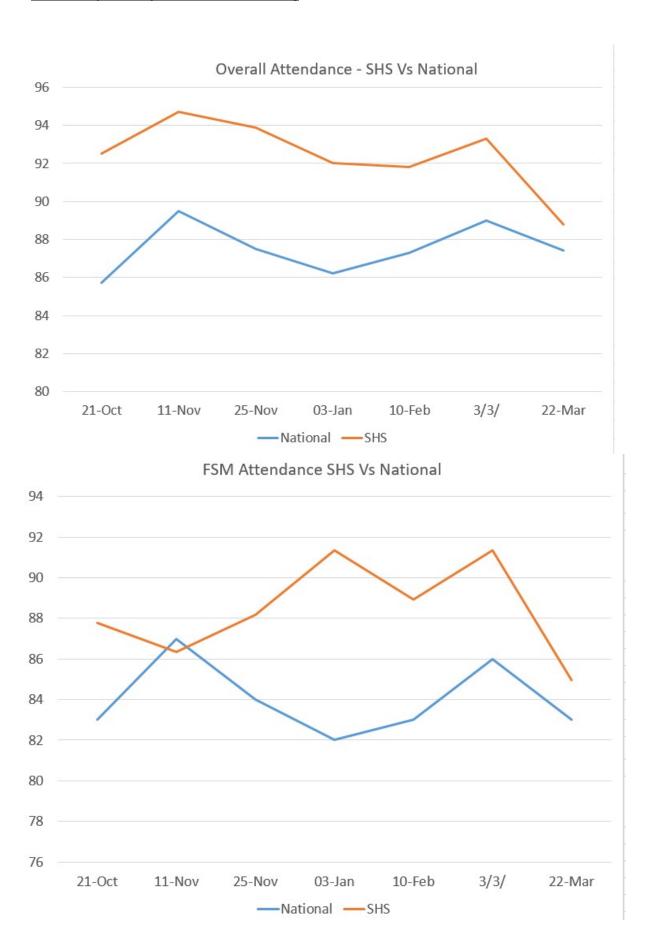

are PA  |                 |                    | <u> </u>  |  |  |  |  |  |
| PP PA Gap                 | 0.0%            | 0.0%               | 0.0%      |  |  |  |  |  |
| % of SEN that are PA      |                 |                    |           |  |  |  |  |  |
| % of Non-SEN that are PA  |                 | 1                  | S         |  |  |  |  |  |
| PP PA Gap                 | 0.0%            | 0.0%               | 0.0%      |  |  |  |  |  |
| % of EHCP that are PA     |                 |                    |           |  |  |  |  |  |
| % of Non-EHCP that are PA |                 |                    |           |  |  |  |  |  |
| PP PA Gap                 | 0.0%            | 0.0%               | 0.0%      |  |  |  |  |  |

### **COVID Snapshot days – Attendance tracking**