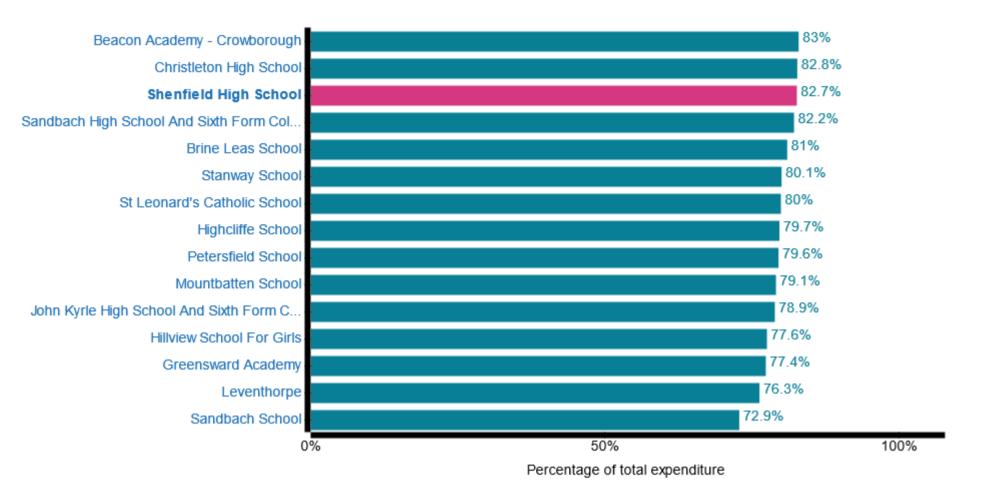

# **Schools Financial Benchmarking**

## **Benchmarking charts**

Comparing Shenfield High School to schools matching your chosen characteristics. Back to school characteristics

Trust finance: Include share of trust finance

#### **Total expenditure (Absolute total)**



#### **Staff total (Absolute total)**



#### **Staff total (Percentage of total expenditure)**



#### **Premises total (Absolute total)**



#### **Occupation total (Absolute total)**



#### Supplies and services total (Absolute total)



#### **Total income (Absolute total)**



#### **Grant funding total (Absolute total)**



This benchmark was created using the following criteria.

| Default school<br>value | Comparison criteria                             |
|-------------------------|-------------------------------------------------|
| Academy                 | Academies                                       |
| 1440                    | 1356 - 1528                                     |
| Secondary               | Secondary                                       |
| Urban and city          | Urban and city                                  |
| 8.5%                    | 6.5% - 10.