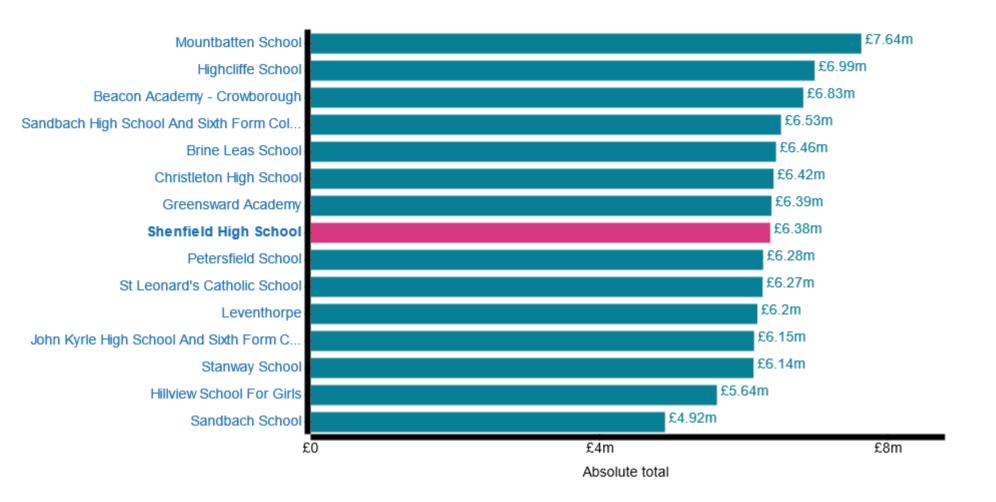

# **Schools Financial Benchmarking**

## **Benchmarking charts**

Comparing Shenfield High School to schools matching your chosen characteristics. Back to school characteristics

Trust finance: Include share of trust finance

#### **Total expenditure (Absolute total)**



#### **Staff total (Absolute total)**



#### **Staff total (Percentage of total expenditure)**



#### **Premises total (Absolute total)**



#### **Occupation total (Absolute total)**



#### Supplies and services total (Absolute total)



#### **Total income (Absolute total)**



#### **Grant funding total (Absolute total)**



This benchmark was created using the following criteria.

| Default school<br>value | Comparison criteria                             |
|-------------------------|-------------------------------------------------|
| Academy                 | Academies                                       |
| 1440                    | 1356 - 1528                                     |
| Secondary               | Secondary                                       |
| Urban and city          | Urban and city