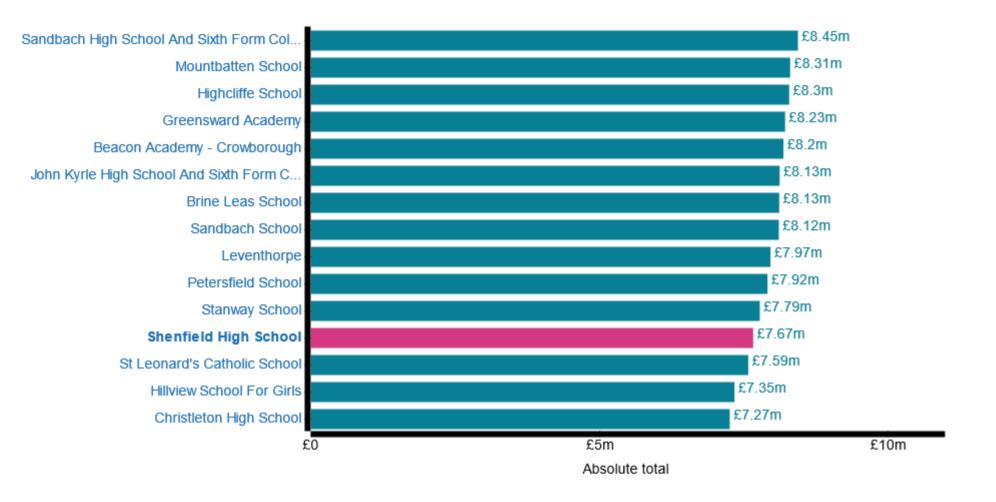

# **Schools Financial Benchmarking**

## **Benchmarking charts**

Comparing Shenfield High School to schools matching your chosen characteristics. Back to school characteristics

Trust finance: Include share of trust finance

#### **Total expenditure (Absolute total)**



#### **Staff total (Absolute total)**



#### **Staff total (Percentage of total expenditure)**



#### **Premises total (Absolute total)**



#### **Occupation total (Absolute total)**



#### Supplies and services total (Absolute total)



#### **Total income (Absolute total)**



#### **Grant funding total (Absolute total)**



This benchmark was created using the following criteria.

| Default school<br>value | Comparison criteria                             |
|-------------------------|-------------------------------------------------|
| Academy                 | Academies                                       |
| 1440                    | 1356 - 1528                                     |
| Secondary               | Secondary                                       |
| Urban and city          | Urban and city                                  |
| 8.5%                    | 6.5% - 10.5%                                    |
| 2.2%                    | 0.2% - 4.2%                                     |
| 3%                      | 1% - 5%                                         |
| -                       | No