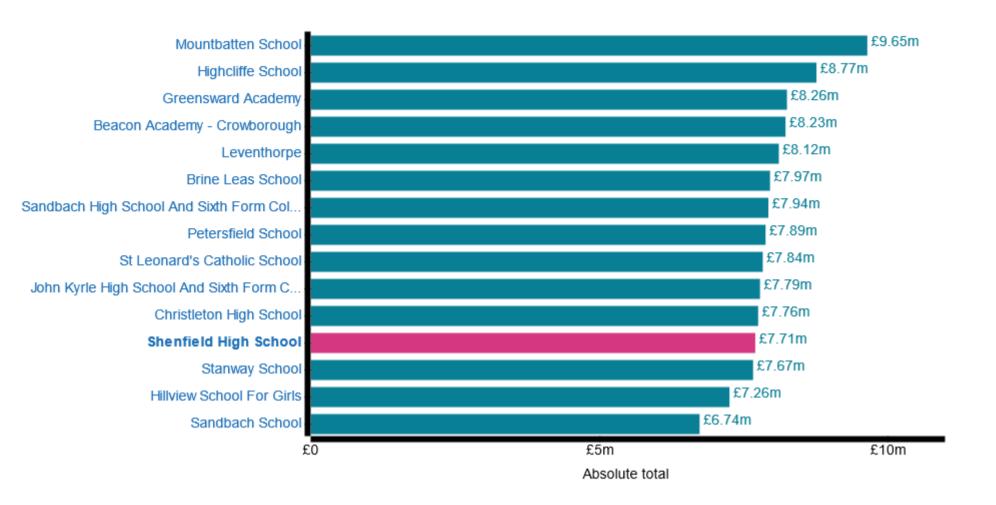

# **Schools Financial Benchmarking**

## **Benchmarking charts**

Comparing Shenfield High School to schools matching your chosen characteristics. Back to school characteristics

Trust finance: Include share of trust finance

#### **Total expenditure (Absolute total)**



#### **Staff total (Absolute total)**



#### **Staff total (Percentage of total expenditure)**



#### **Premises total (Absolute total)**



#### **Occupation total (Absolute total)**



#### Supplies and services total (Absolute total)



#### **Total income (Absolute total)**



#### **Grant funding total (Absolute total)**



This benchmark was created using the following criteria.

| Default school<br>value | Comparison criteria                             |
|-------------------------|-------------------------------------------------|
| Academy                 | Academies                                       |
| 1440                    | 1356 - 1528                                     |
| Secondary               | Secondary                                       |
| Urban and city