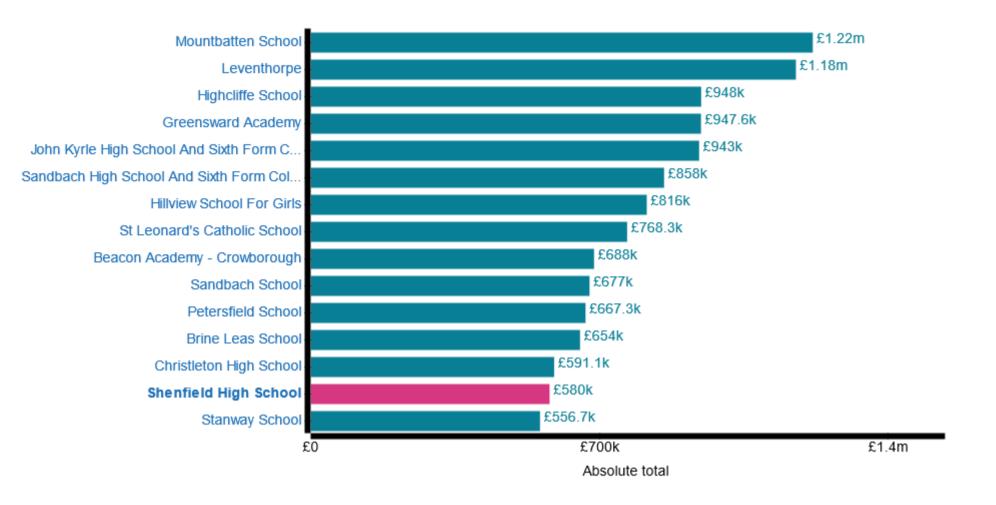

# **Schools Financial Benchmarking**

## **Benchmarking charts**

Comparing Shenfield High School to schools matching your chosen characteristics. Back to school characteristics

Trust finance: Include share of trust finance

#### **Total expenditure (Absolute total)**



#### **Staff total (Absolute total)**



#### **Staff total (Percentage of total expenditure)**



#### **Premises total (Absolute total)**



#### **Occupation total (Absolute total)**



#### Supplies and services total (Absolute total)



#### **Total income (Absolute total)**



#### **Grant funding total (Absolute total)**



This benchmark was created using the following criteria.

| Default school<br>value | Comparison criteria                             |
|-------------------------|-------------------------------------------------|
| Academy                 | Academies                                       |
| 1440                    | 1356 - 1528                                     |
| Secondary               | Secondary                                       |
| Urban and city          | Urban and city                                  |
| 8.5%                    | 6.5% - 10.5%                                    |
| 2.2%                    | 0.2% - 4.2%                                     |
| 3%