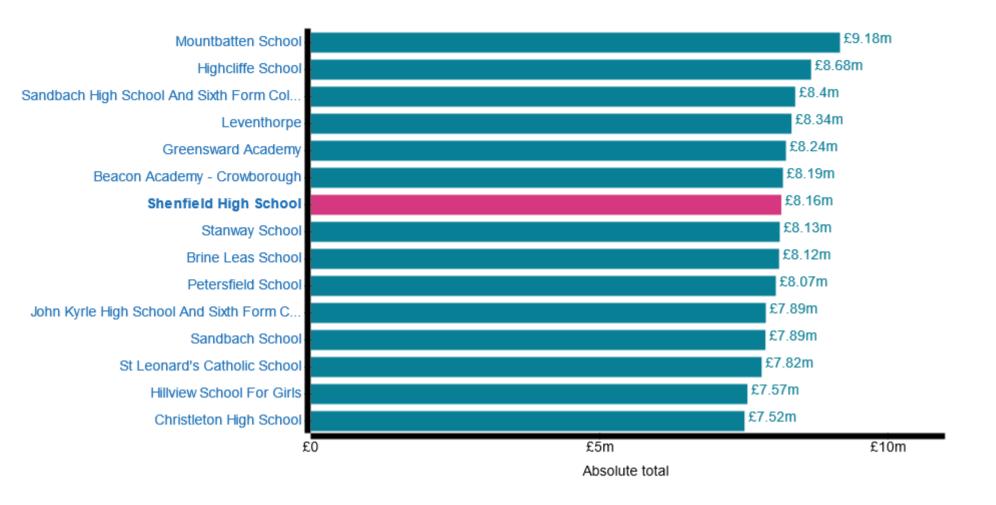

# **Schools Financial Benchmarking**

## **Benchmarking charts**

Comparing Shenfield High School to schools matching your chosen characteristics. Back to school characteristics

Trust finance: Include share of trust finance

#### **Total expenditure (Absolute total)**



#### **Staff total (Absolute total)**



#### **Staff total (Percentage of total expenditure)**



#### **Premises total (Absolute total)**



#### **Occupation total (Absolute total)**



#### Supplies and services total (Absolute total)



#### **Total income (Absolute total)**



#### **Grant funding total (Absolute total)**



This benchmark was created using the following criteria.

| Default school<br>value | Comparison criteria                             |
|-------------------------|-------------------------------------------------|
| Academy                 | Academies                                       |
| 1440                    | 1356 - 1528                                     |
| Secondary               | Secondary                                       |
| Urban and city          | Urban and city                                  |
| 8.5%                    | 6.5% - 10.5%                                    |
| 2.2%                    | 0.2% - 4.2%                                     |
| 3%                      | 1% - 5%