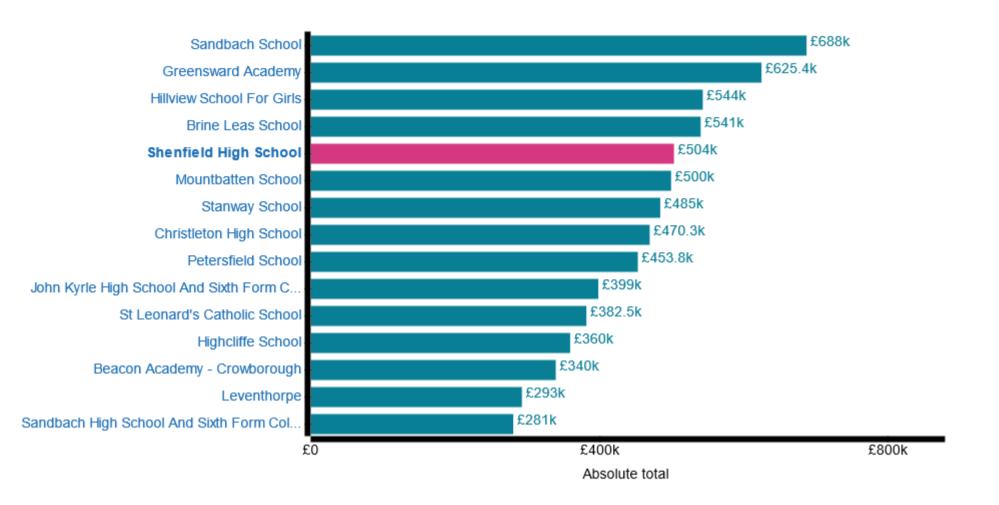

# **Schools Financial Benchmarking**

## **Benchmarking charts**

Comparing Shenfield High School to schools matching your chosen characteristics. Back to school characteristics

Trust finance: Include share of trust finance

#### **Total expenditure (Absolute total)**



#### **Staff total (Absolute total)**



#### **Staff total (Percentage of total expenditure)**



#### **Premises total (Absolute total)**



#### **Occupation total (Absolute total)**



#### Supplies and services total (Absolute total)



#### **Total income (Absolute total)**



#### **Grant funding total (Absolute total)**



This benchmark was created using the following criteria.

| Default school<br>value | Comparison criteria                             |
|-------------------------|-------------------------------------------------|
| Academy                 | Academies                                       |
| 1440                    | 1356 - 1528                                     |
| Secondary               | Secondary                                       |
| Urban and city          | Urban and city                                  |
| 8.5%                    | 6.5% - 10.5%                                    |
| 2.