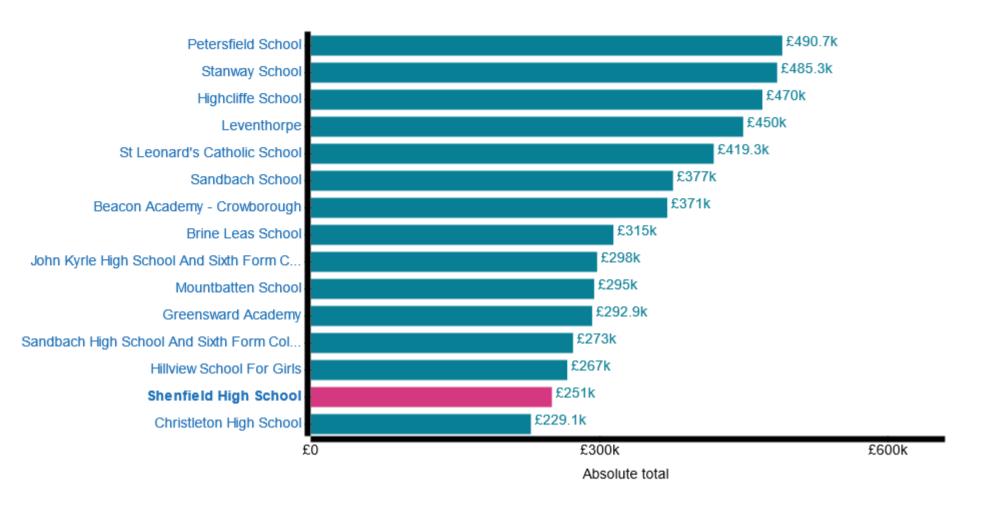

# **Schools Financial Benchmarking**

## **Benchmarking charts**

Comparing Shenfield High School to schools matching your chosen characteristics. Back to school characteristics

Trust finance: Include share of trust finance

#### **Total expenditure (Absolute total)**



#### **Staff total (Absolute total)**



#### **Staff total (Percentage of total expenditure)**



#### **Premises total (Absolute total)**



#### **Occupation total (Absolute total)**



#### Supplies and services total (Absolute total)



#### **Total income (Absolute total)**



#### **Grant funding total (Absolute total)**



This benchmark was created using the following criteria.

| Default school<br>value | Comparison criteria                             |
|-------------------------|-------------------------------------------------|
| Academy                 | Academies                                       |
| 1440                    | 1356 - 1528                                     |
| Secondary               | Secondary                                       |
| Urban and city          | Urban and city                                  |
| 8.5%                    | 6.5% - 10.5%                                    |
| 2.2%                    | 0.2% - 4.2%