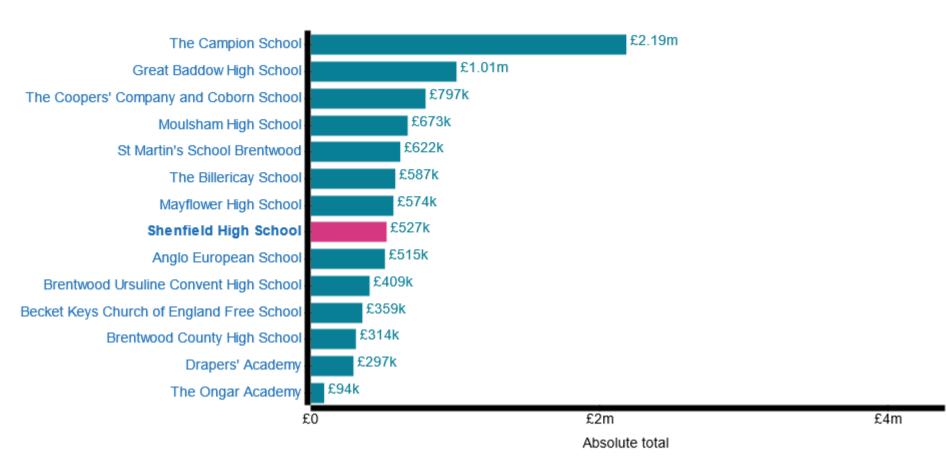

# **Schools Financial Benchmarking**

## **Benchmarking charts**

Trust finance: Exclude share of trust finance

#### **Total expenditure (Absolute total)**



#### Total expenditure (Percentage of total income)



#### Staff total (Absolute total)



#### Staff total (Percentage of total expenditure)



#### Staff total (Percentage of total income)



#### Premises total (Absolute total)



#### **Occupation total (Absolute total)**



#### Supplies and services total (Absolute total)



#### **Total income (Absolute total)**



#### Grant funding total (Absolute total)



### School context data

| Local authority | School type                                                                                        | Number of pupils                                                                                                                                                                                                                                                                                                                                                                                               |
|-----------------|----------------------------------------------