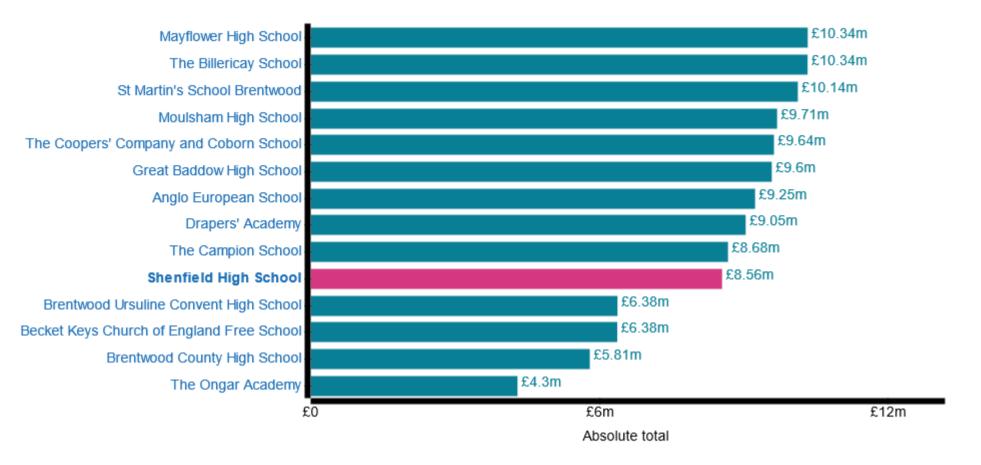

# **Schools Financial Benchmarking**

## **Benchmarking charts**

Trust finance: Exclude share of trust finance

#### **Total expenditure (Absolute total)**



#### Total expenditure (Percentage of total income)



#### Staff total (Absolute total)



#### Staff total (Percentage of total expenditure)



#### Staff total (Percentage of total income)



#### Premises total (Absolute total)



#### **Occupation total (Absolute total)**



#### Supplies and services total (Absolute total)



#### **Total income (Absolute total)**



#### Grant funding total (Absolute total)



### School context data

| Local authority | School type                                                                                        | Number of pupils                                                                                                                                                                                                                                                                                                                                                                                               |
|-----------------|----------------------------------------------------------------------------------------------------|--------------------------------------------------------------------------------------