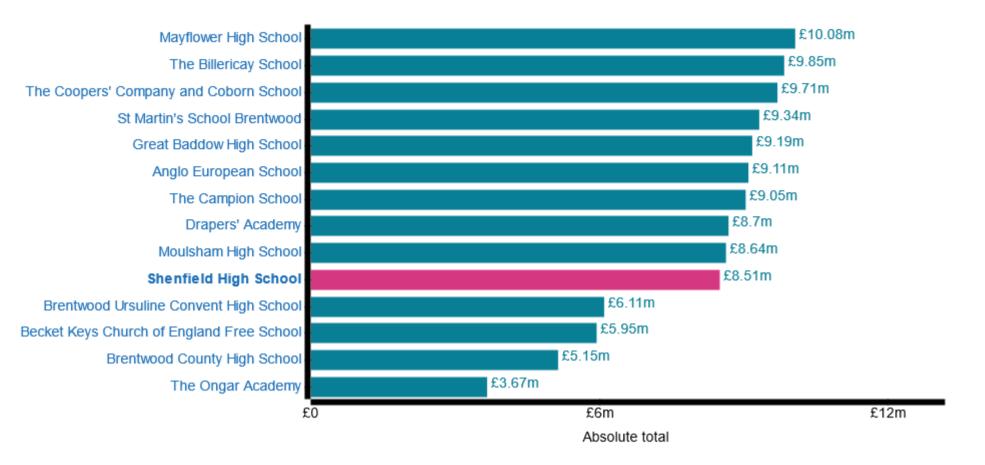

# **Schools Financial Benchmarking**

## **Benchmarking charts**

Trust finance: Exclude share of trust finance

#### **Total expenditure (Absolute total)**



#### Total expenditure (Percentage of total income)



#### Staff total (Absolute total)



#### Staff total (Percentage of total expenditure)



#### Staff total (Percentage of total income)



#### Premises total (Absolute total)



#### **Occupation total (Absolute total)**



#### Supplies and services total (Absolute total)



#### **Total income (Absolute total)**



#### Grant funding total (Absolute total)



### School context data

| Local authority | School type                                                                                        | Number of pupils