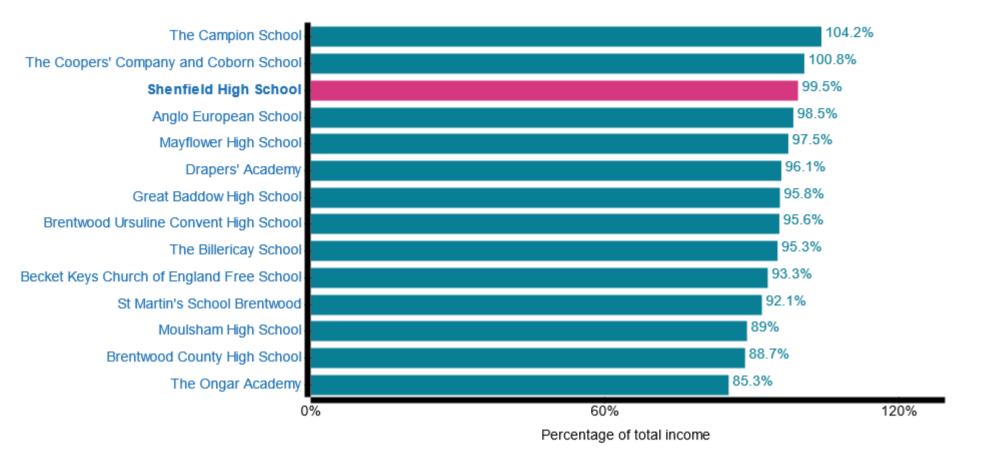

# **Schools Financial Benchmarking**

## **Benchmarking charts**

Trust finance: Exclude share of trust finance

#### **Total expenditure (Absolute total)**



#### Total expenditure (Percentage of total income)



#### Staff total (Absolute total)



#### Staff total (Percentage of total expenditure)



#### Staff total (Percentage of total income)



#### Premises total (Absolute total)



#### **Occupation total (Absolute total)**



#### Supplies and services total (Absolute total)



#### **Total income (Absolute total)**



#### Grant funding total (Absolute total)



### School context data

| Local authority | School type                                                                                        | Number of pupils