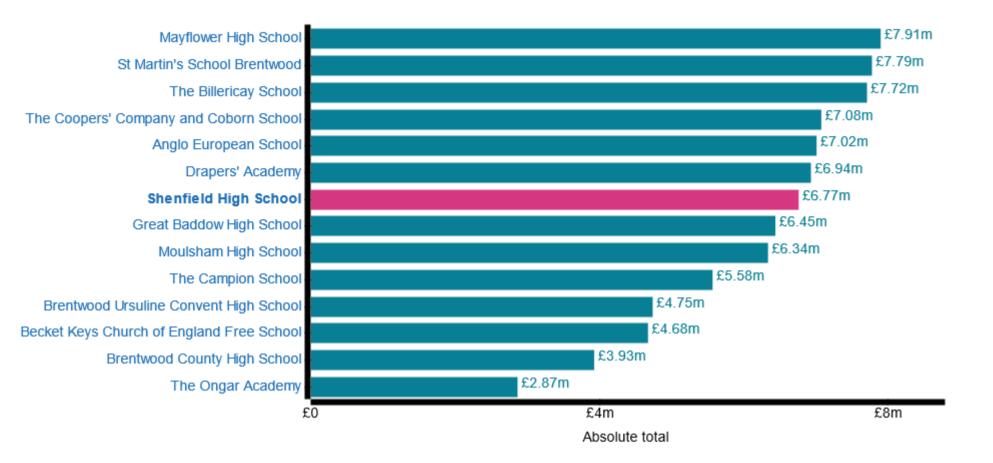

# **Schools Financial Benchmarking**

## **Benchmarking charts**

Trust finance: Exclude share of trust finance

#### **Total expenditure (Absolute total)**



#### Total expenditure (Percentage of total income)



#### Staff total (Absolute total)



#### Staff total (Percentage of total expenditure)



#### Staff total (Percentage of total income)



#### Premises total (Absolute total)



#### **Occupation total (Absolute total)**



#### Supplies and services total (Absolute total)



#### **Total income (Absolute total)**



#### Grant funding total (Absolute total)



### School context data

| Local authority | School type                                                                                        | Number of pupils