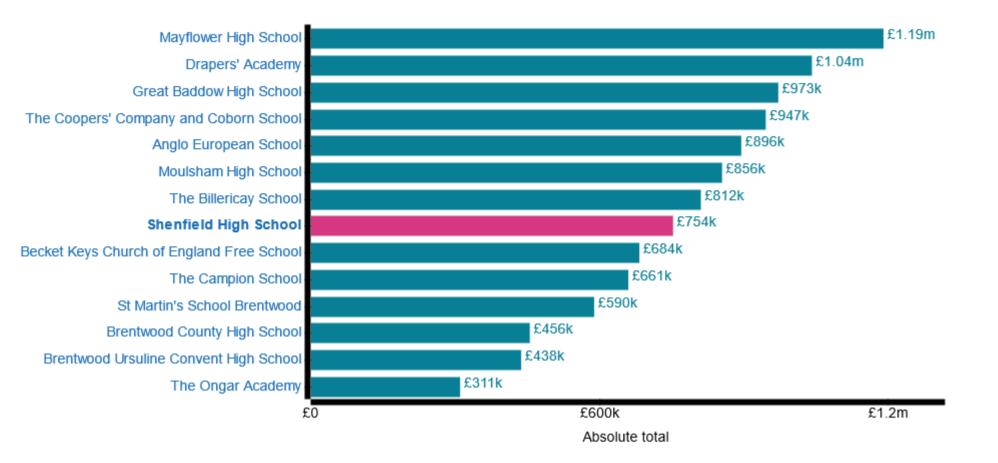

# **Schools Financial Benchmarking**

## **Benchmarking charts**

Trust finance: Exclude share of trust finance

#### **Total expenditure (Absolute total)**



#### Total expenditure (Percentage of total income)



#### Staff total (Absolute total)



#### Staff total (Percentage of total expenditure)



#### Staff total (Percentage of total income)



#### Premises total (Absolute total)



#### **Occupation total (Absolute total)**



#### Supplies and services total (Absolute total)



#### **Total income (Absolute total)**



#### Grant funding total (Absolute total)



### School context data

| Local authority | School type                                                                                        | Number of pupils                                                                                                                                                                                                                                                                                                                                                                                               |
|-----------------|----------------------------------------------------------------------------------------------------|--------------------------------------------