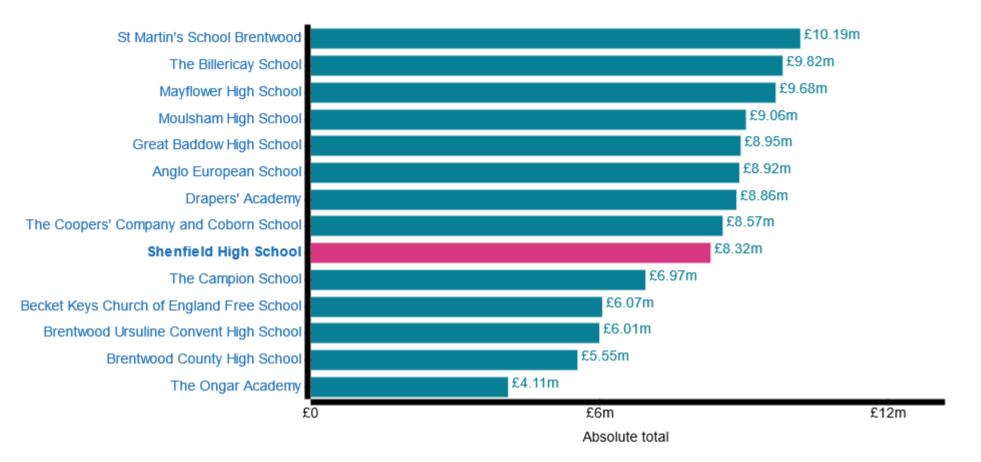

# **Schools Financial Benchmarking**

## **Benchmarking charts**

Trust finance: Exclude share of trust finance

#### **Total expenditure (Absolute total)**



#### Total expenditure (Percentage of total income)



#### Staff total (Absolute total)



#### Staff total (Percentage of total expenditure)



#### Staff total (Percentage of total income)



#### Premises total (Absolute total)



#### **Occupation total (Absolute total)**



#### Supplies and services total (Absolute total)



#### **Total income (Absolute total)**



#### Grant funding total (Absolute total)



### School context data

| Local authority | School type                                                                                        | Number of pupils                                                                                                                                                                                                                                                                                                                                                                                               |
|-----------------|----------------------------------------------------------------------------------------------------|-----------------------------------------------------------------------------------------------------------------------------------