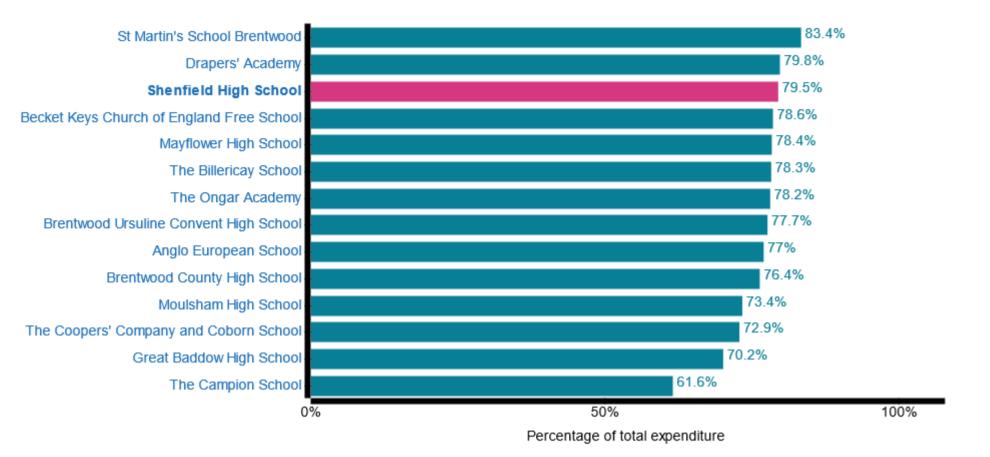

# **Schools Financial Benchmarking**

## **Benchmarking charts**

Trust finance: Exclude share of trust finance

#### **Total expenditure (Absolute total)**



#### Total expenditure (Percentage of total income)



#### Staff total (Absolute total)



#### Staff total (Percentage of total expenditure)



#### Staff total (Percentage of total income)



#### Premises total (Absolute total)



#### **Occupation total (Absolute total)**



#### Supplies and services total (Absolute total)



#### **Total income (Absolute total)**



#### Grant funding total (Absolute total)



### School context data

| Local authority | School type                                                                                        | Number of pupils