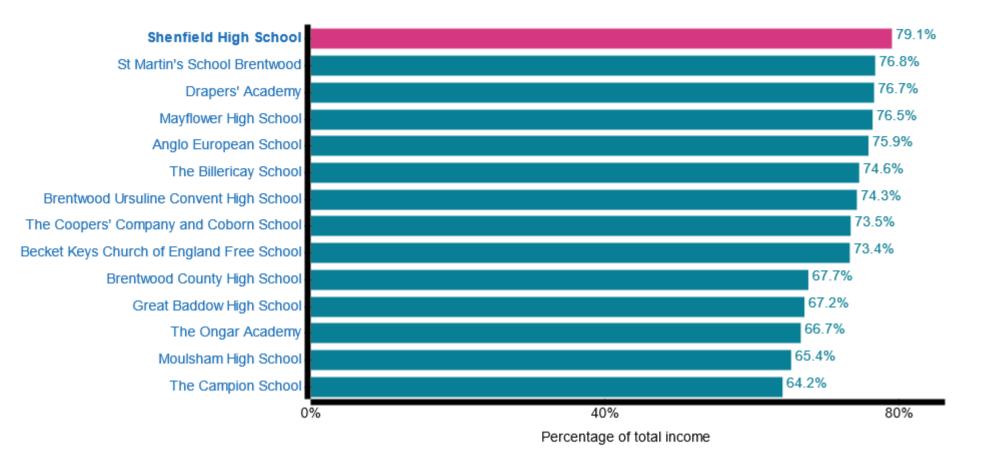

# **Schools Financial Benchmarking**

## **Benchmarking charts**

Trust finance: Exclude share of trust finance

#### **Total expenditure (Absolute total)**



#### Total expenditure (Percentage of total income)



#### Staff total (Absolute total)



#### Staff total (Percentage of total expenditure)



#### Staff total (Percentage of total income)



#### Premises total (Absolute total)



#### **Occupation total (Absolute total)**



#### Supplies and services total (Absolute total)



#### **Total income (Absolute total)**



#### Grant funding total (Absolute total)



### School context data

| Local authority | School type                                                                                        | Number of pupils                                                                                                                                                                                                                                                                                                                                                                                               |
|-----------------|------