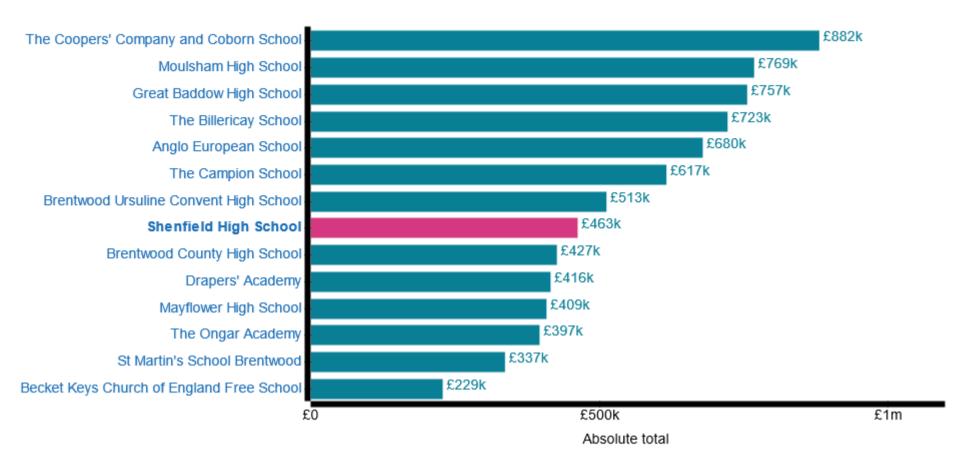

# **Schools Financial Benchmarking**

## **Benchmarking charts**

Trust finance: Exclude share of trust finance

#### **Total expenditure (Absolute total)**



#### Total expenditure (Percentage of total income)



#### Staff total (Absolute total)



#### Staff total (Percentage of total expenditure)



#### Staff total (Percentage of total income)



#### Premises total (Absolute total)



#### **Occupation total (Absolute total)**



#### Supplies and services total (Absolute total)



#### **Total income (Absolute total)**



#### Grant funding total (Absolute total)



### School context data

| Local authority | School type                                                                                        | Number of pupils                                                                                                                                                                                                                                                                                                                                                                                               |
|-----------------|--------------------------------------------------------------------------------------------