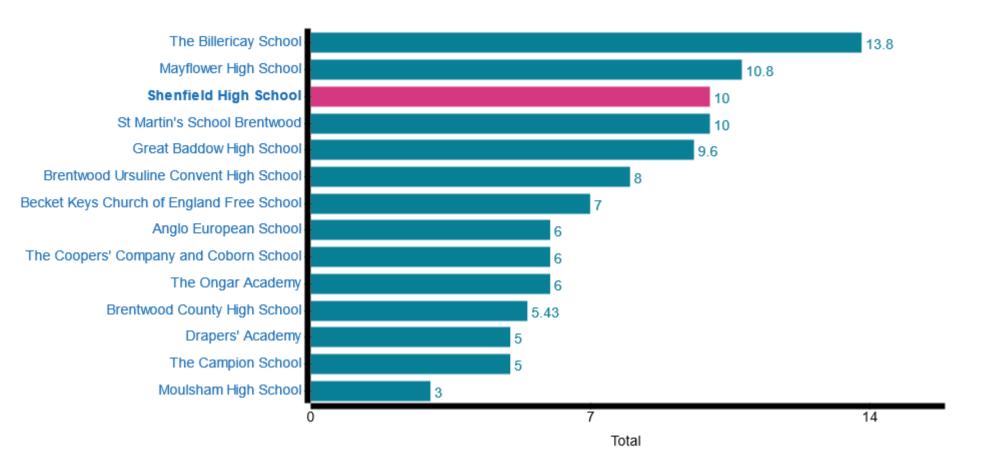

# Schools Financial Benchmarking

## **Benchmarking charts**

Trust finance: Exclude share of trust finance

#### School workforce (Full Time Equivalent) (Total)



#### Total number of teachers (Full Time Equivalent) (Total)



#### Senior leadership (Full Time Equivalent) (Total)



#### **Teaching assistants (Full Time Equivalent) (Total)**



# Non-classroom support staff - excluding auxiliary staff (Full Time Equivalent) (Total)



#### **Auxiliary staff (Full Time Equivalent) (Total)**



### **School context data**

| School name                               | Local authority | School type         | Number of pupils |
|-------------------------------------------|-----------------|---------------------|------------------|
| The Billericay School                     | Essex           | Academy converter   | 1713             |
| Mayflower High School                     | Essex           | Academy converter   | 1703             |
| St Martin's School Brentwood              | Essex           | Academy converter   | 1805             |
| The Coopers' Company and Cob