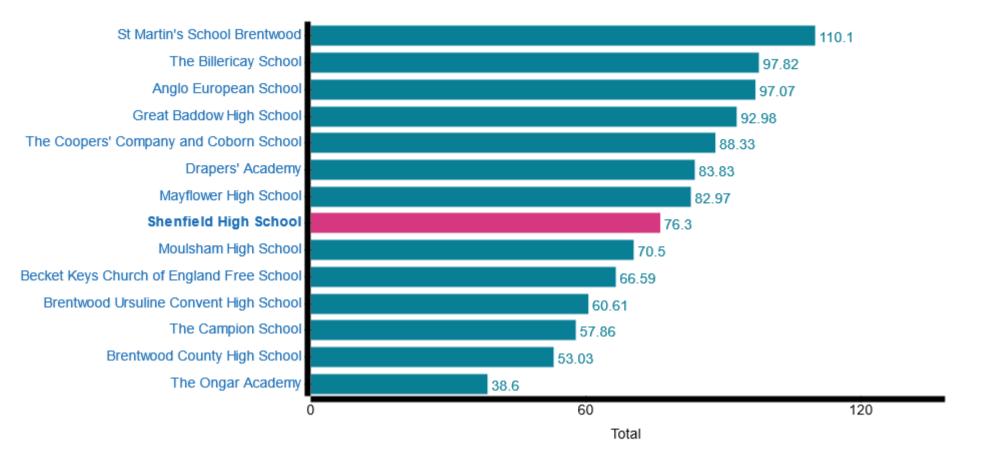

# Schools Financial Benchmarking

## **Benchmarking charts**

Trust finance: Exclude share of trust finance

#### School workforce (Full Time Equivalent) (Total)



#### Total number of teachers (Full Time Equivalent) (Total)



#### Senior leadership (Full Time Equivalent) (Total)



#### **Teaching assistants (Full Time Equivalent) (Total)**



# Non-classroom support staff - excluding auxiliary staff (Full Time Equivalent) (Total)



#### **Auxiliary staff (Full Time Equivalent) (Total)**



### **School context data**

| School name                               | Local authority | School type         | Number of pupils |
|-------------------------------------------|-----------------|---------------------|------------------|
| The Billericay School                     | Essex           | Academy converter   | 1713             |
| Mayflower High School                     | Essex           | Academy converter   | 1703             |
| St Martin's School Brentwood              | Essex           | Academy conver