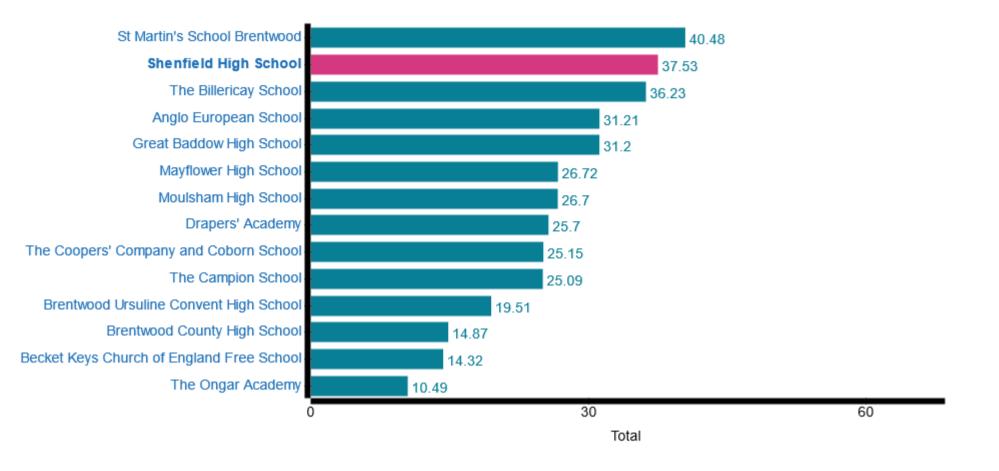

# Schools Financial Benchmarking

## **Benchmarking charts**

Trust finance: Exclude share of trust finance

#### School workforce (Full Time Equivalent) (Total)



#### Total number of teachers (Full Time Equivalent) (Total)



#### Senior leadership (Full Time Equivalent) (Total)



#### **Teaching assistants (Full Time Equivalent) (Total)**



# Non-classroom support staff - excluding auxiliary staff (Full Time Equivalent) (Total)



#### **Auxiliary staff (Full Time Equivalent) (Total)**



### **School context data**

| School name                               | Local authority | School type         | Number of pupils |
|-------------------------------------------|-----------------|---------------------|------------------|
| The Billericay School                     | Essex           | Academy converter   | 1713             |
| Mayflower High School                     | Essex           | Academy converter   | 1703             |
| St Martin's School Brentwood              | Essex           | Academy converter   | 1805             |
| The Coopers' Company and Coborn School    | Havering        | Academy converter   | 1510             |
| Drapers' Academy                          | Havering        | Academy sponsor