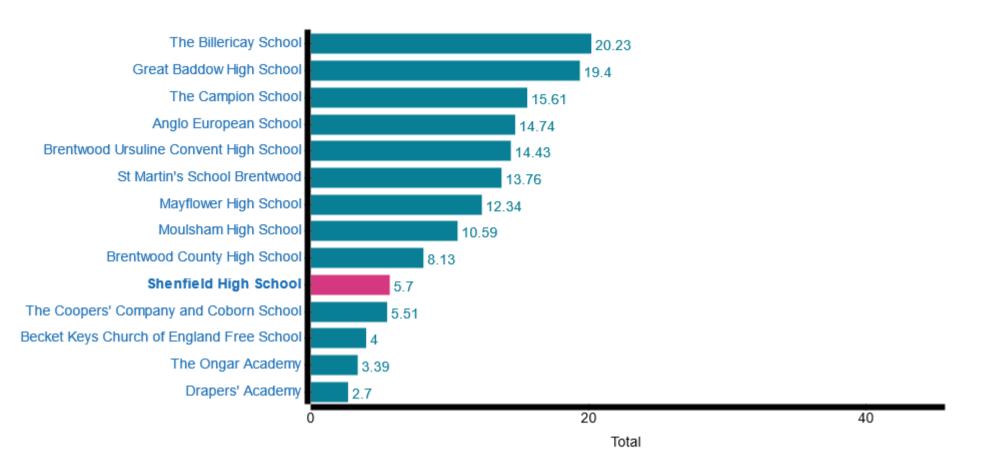

# Schools Financial Benchmarking

## **Benchmarking charts**

Trust finance: Exclude share of trust finance

#### School workforce (Full Time Equivalent) (Total)



#### Total number of teachers (Full Time Equivalent) (Total)



#### Senior leadership (Full Time Equivalent) (Total)



#### **Teaching assistants (Full Time Equivalent) (Total)**



# Non-classroom support staff - excluding auxiliary staff (Full Time Equivalent) (Total)



#### **Auxiliary staff (Full Time Equivalent) (Total)**



### **School context data**

| School name                               | Local authority | School type         | Number of pupils |
|-------------------------------------------|-----------------|---------------------|------------------|
| The Billericay School                     | Essex           | Academy converter   | 1713             |
| Mayflower High School                     | Essex           | Academy converter   | 1703             |
| St Martin's School Brentwood              | Essex           | Academy converter   | 1805             |
| The Coopers' Company and Coborn School    | Havering        | Academy converter   | 1510             |
| Drapers' Academy                          | Havering        | Academy sponsor led | 1219             |
| Great Baddow High School