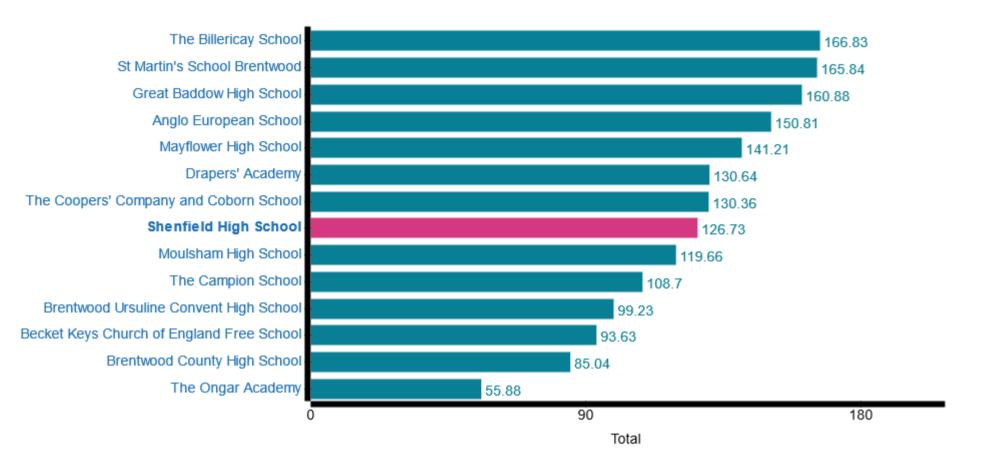

# Schools Financial Benchmarking

## **Benchmarking charts**

Trust finance: Exclude share of trust finance

#### School workforce (Full Time Equivalent) (Total)



#### Total number of teachers (Full Time Equivalent) (Total)



#### Senior leadership (Full Time Equivalent) (Total)



#### **Teaching assistants (Full Time Equivalent) (Total)**



# Non-classroom support staff - excluding auxiliary staff (Full Time Equivalent) (Total)



#### **Auxiliary staff (Full Time Equivalent) (Total)**



### **School context data**

| School name                               | Local authority | School type         | Number of pupils |
|-------------------------------------------|-----------------|---------------------|------------------|
| The Billericay School                     | Essex           | Academy converter   | 1713             |
| Mayflower High School                     | Essex           | Academy converter   | 1703             |
| St Martin's