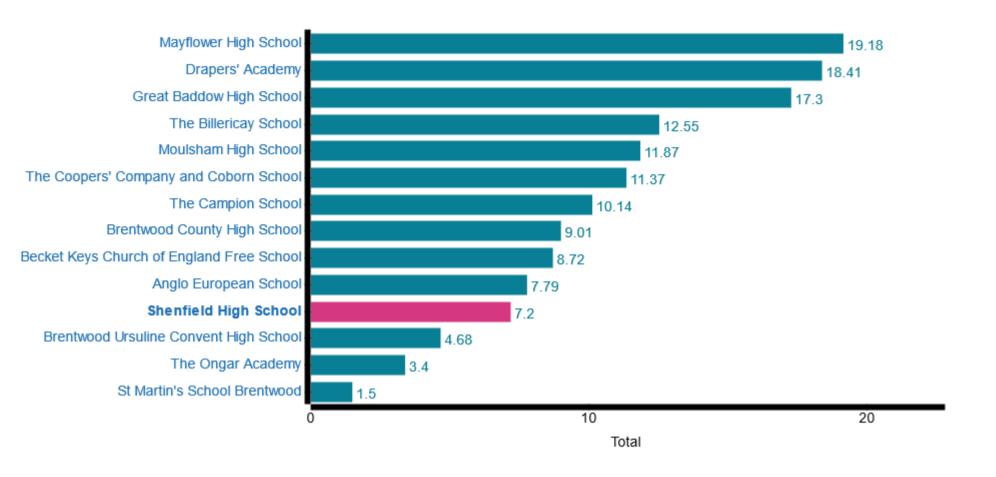

# Schools Financial Benchmarking

## **Benchmarking charts**

Trust finance: Exclude share of trust finance

#### School workforce (Full Time Equivalent) (Total)



#### Total number of teachers (Full Time Equivalent) (Total)



#### Senior leadership (Full Time Equivalent) (Total)



#### **Teaching assistants (Full Time Equivalent) (Total)**



# Non-classroom support staff - excluding auxiliary staff (Full Time Equivalent) (Total)



#### **Auxiliary staff (Full Time Equivalent) (Total)**



### **School context data**

| School name                               | Local authority | School type         | Number of pupils |
|-------------------------------------------|-----------------|---------------------|------------------|
| The Billericay School                     | Essex           | Academy converter   | 1713             |
| Mayflower High School                     | Essex           | Academy converter   | 1703             |
| St Martin's School Brentwood              | Essex           | Academy converter   | 1805             |
| The Coopers' Company and Coborn School    | Havering        | Academy converter   | 1510