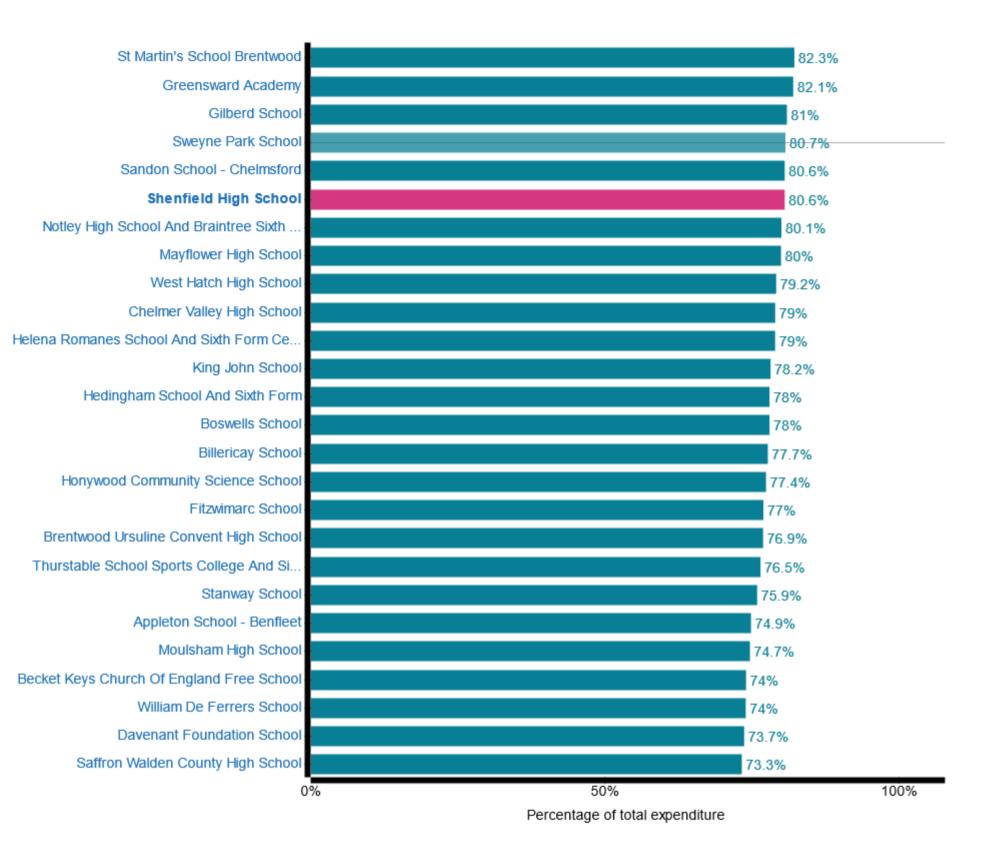

## **Schools Financial Benchmarking**

### **Benchmarking charts**

Comparing Shenfield High School to schools with characteristics you've chosen. Back to school characteristics

Trust finance: Exclude share of trust finance

#### Staff total (Percentage of total expenditure)



#### **Energy (Absolute total)**



#### Water and sewerage (Absolute total)



#### Other insurance premiums (Absolute total)



#### School workforce (Full Time Equivalent) (Total)



#### **Total number of teachers (Full Time Equivalent) (Total)**



# Total number of teachers (Full Time Equivalent) (Number of pupils per staff role)



#### Senior leadership (Full Time Equivalent) (Total)



#### **Teaching assistants (Full Time Equivalent) (Total)**



# Non-classroom support staff - excluding auxiliary staff (Full Time Equivalent) (Total)



#### **Auxiliary staff (Full Time Equivalent) (Total)**



This benchmark was created using the following criteria.

| Boarders (maximum) | 0             | 0             |
|--------------------|---------------|---------------|
| Admissions polic