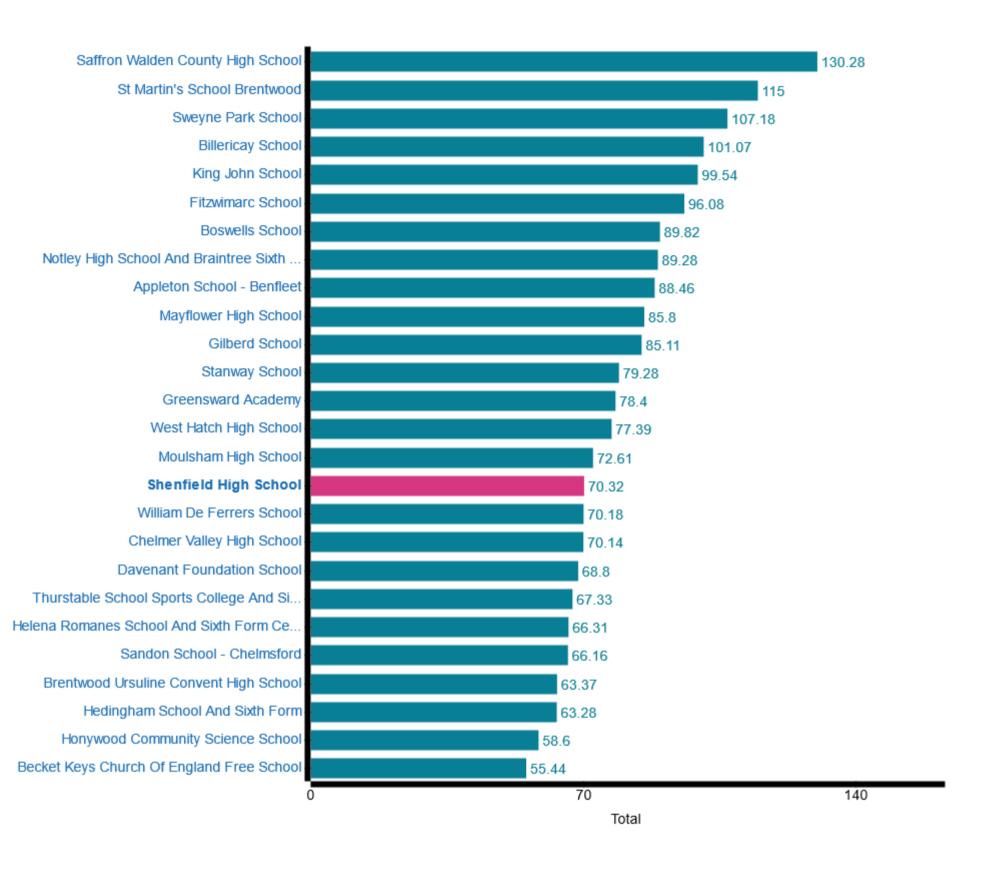

## **Schools Financial Benchmarking**

### **Benchmarking charts**

Comparing Shenfield High School to schools with characteristics you've chosen. Back to school characteristics

Trust finance: Exclude share of trust finance

#### Staff total (Percentage of total expenditure)



#### **Energy (Absolute total)**



#### Water and sewerage (Absolute total)



#### Other insurance premiums (Absolute total)



#### School workforce (Full Time Equivalent) (Total)



#### **Total number of teachers (Full Time Equivalent) (Total)**



# Total number of teachers (Full Time Equivalent) (Number of pupils per staff role)



#### Senior leadership (Full Time Equivalent) (Total)



#### **Teaching assistants (Full Time Equivalent) (Total)**



# Non-classroom support staff - excluding auxiliary staff (Full Time Equivalent) (Total)



#### **Auxiliary staff (Full Time Equivalent) (Total)**



This benchmark was created using the following criteria.

| Boarders (maximum) | 0             | 0             |
|--------------------|---------------|---------------|
| Admissions policy  | Non-selective | Non-selective |

### **School context data**

| School name                                            | Local authority | School type         | Number of pupils |
|--------------------------------------------------------|-----------