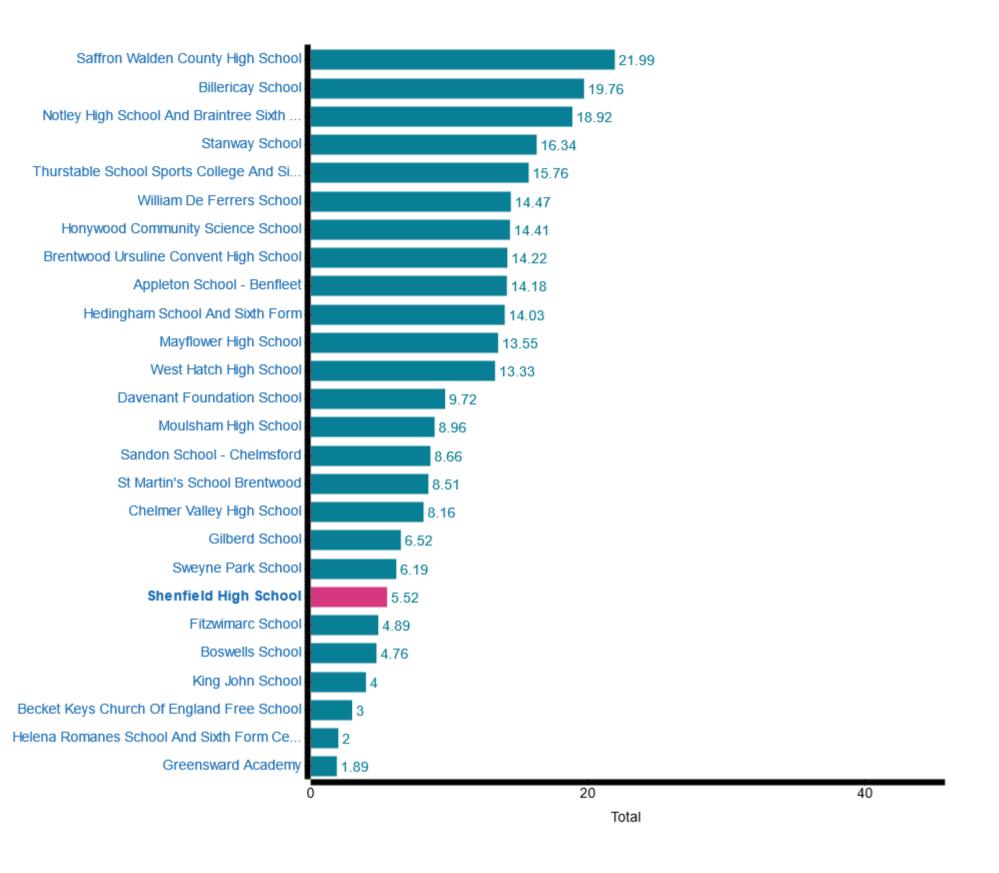

gh School to schools with characteristics you've chosen. Back to school characteristics

Trust finance: Exclude share of trust finance

#### Staff total (Percentage of total expenditure)



#### **Energy (Absolute total)**



#### Water and sewerage (Absolute total)



#### Other insurance premiums (Absolute total)



#### School workforce (Full Time Equivalent) (Total)



#### **Total number of teachers (Full Time Equivalent) (Total)**



# Total number of teachers (Full Time Equivalent) (Number of pupils per staff role)



#### Senior leadership (Full Time Equivalent) (Total)



#### **Teaching assistants (Full Time Equivalent) (Total)**



# Non-classroom support staff - excluding auxiliary staff (Full Time Equivalent) (Total)



#### **Auxiliary staff (Full Time Equivalent) (Total)**



This benchmark was created using the following criteria.

| Boarders (maximum) | 0             | 0             |
|--------------------|---------------|---------------|
| Admissions policy  | Non-selective | Non-selective |

### **School context data**

| School name                                            | Local authority | School type         | Number of pupils |
|--------------------------------------------------------|-----------------|---------------------|------------------|
| Saffron Walden County High School                      | Essex           | Academy converter   | 2104             |
| King John School                                       | Essex           | Academy converter   | 2128             |
| St Martin's School Brentwood                           | Essex