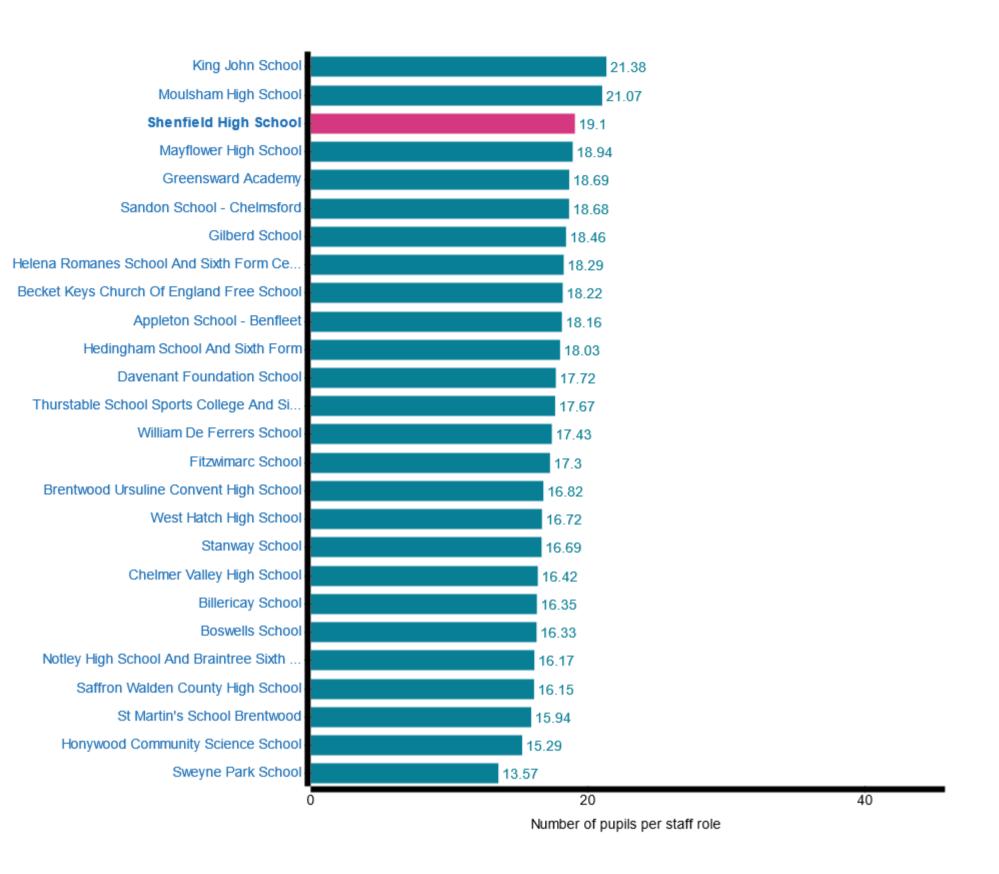

#### **Total number of teachers (Full Time Equivalent) (Total)**

# Total number of teachers (Full Time Equivalent) (Number of pupils per staff role)