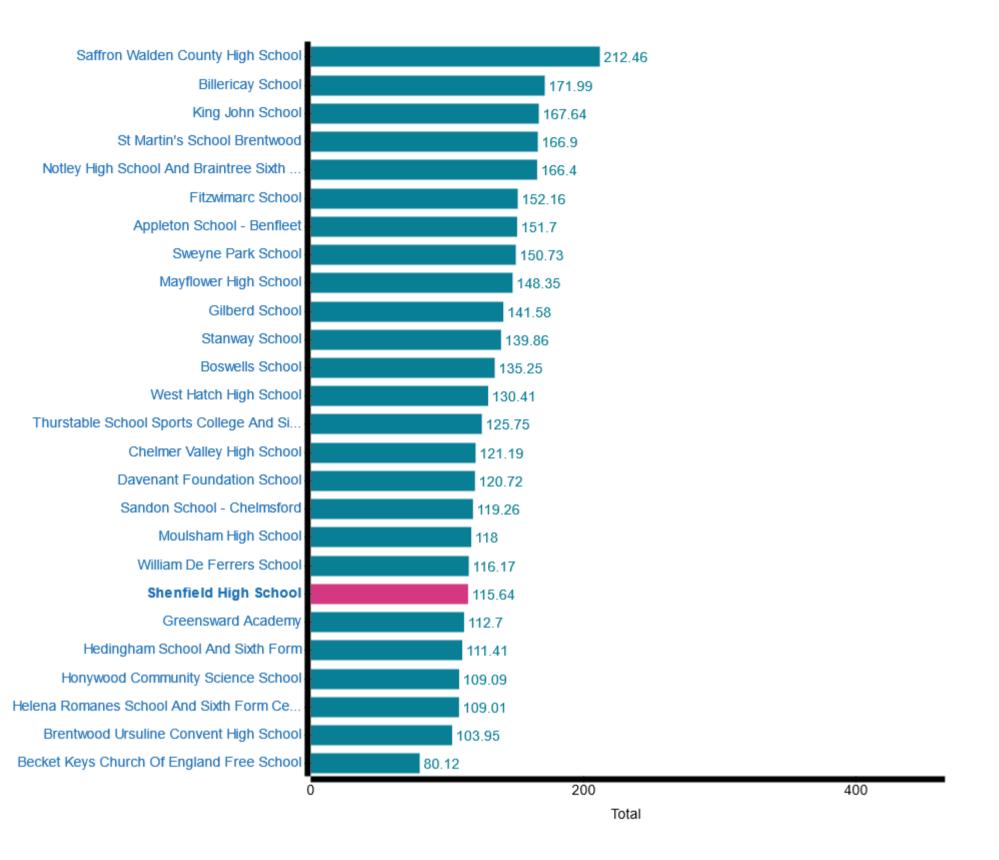

## **Schools Financial Benchmarking**

### **Benchmarking charts**

Comparing Shenfield High School to schools with characteristics you've chosen. Back to school characteristics

Trust finance: Exclude share of trust finance

#### Staff total (Percentage of total expenditure)



#### **Energy (Absolute total)**



#### Water and sewerage (Absolute total)



#### Other insurance premiums (Absolute total)



#### School workforce (Full Time Equivalent) (Total)



#### **Total number of teachers (Full Time Equivalent) (Total)**



# Total number of teachers (Full Time Equivalent) (Number of pupils per staff role)



#### Senior leadership (Full Time Equivalent) (Total)



#### **Teaching assistants (Full Time Equivalent) (Total)**



# Non-classroom support staff - excluding auxiliary staff (Full Time Equivalent) (Total)



#### **Auxiliary staff (Full Time Equivalent) (Total)**



This benchmark was created using the following criteria.

| Boarders (maximum) | 0             | 0             |
|--------------------|---------------|---------------|
| Admissions policy  | Non-selective | Non-selective |

### **School context data**

| School name                                            | Local authority | School type         | Number of pupils |
|