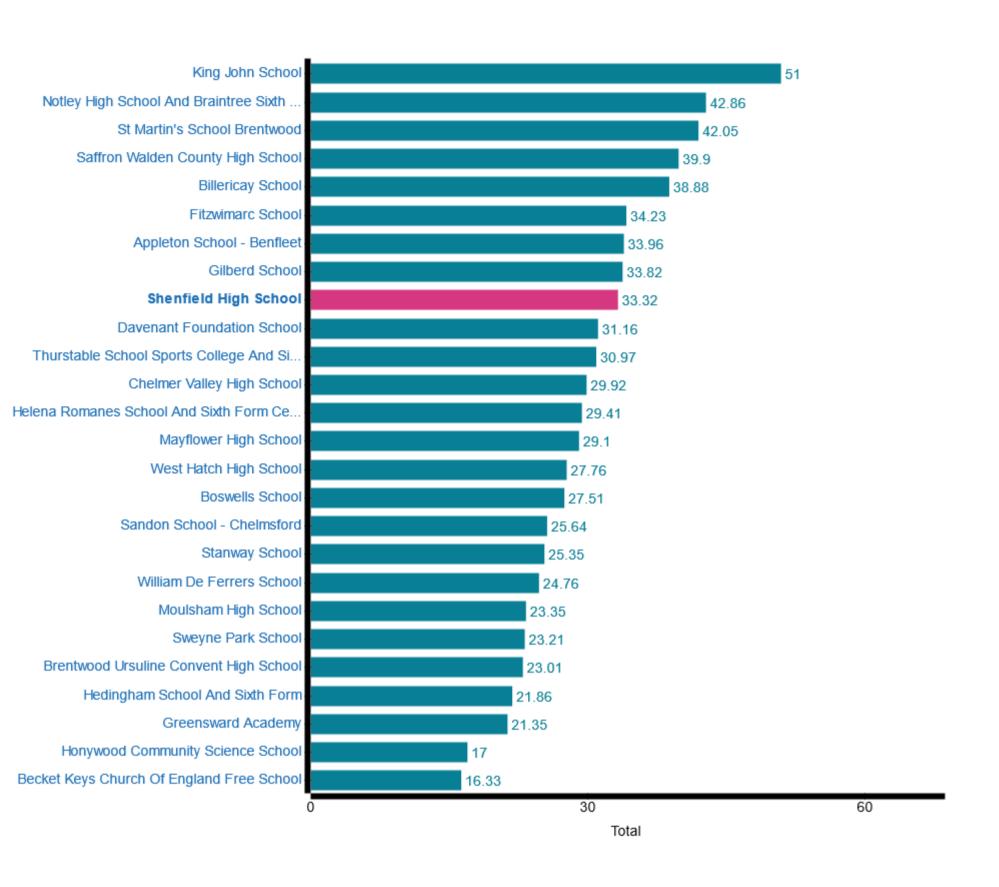

king**

### **Benchmarking charts**

Comparing Shenfield High School to schools with characteristics you've chosen. Back to school characteristics

Trust finance: Exclude share of trust finance

#### Staff total (Percentage of total expenditure)



#### **Energy (Absolute total)**



#### Water and sewerage (Absolute total)



#### Other insurance premiums (Absolute total)



#### School workforce (Full Time Equivalent) (Total)



#### **Total number of teachers (Full Time Equivalent) (Total)**



# Total number of teachers (Full Time Equivalent) (Number of pupils per staff role)



#### Senior leadership (Full Time Equivalent) (Total)



#### **Teaching assistants (Full Time Equivalent) (Total)**



# Non-classroom support staff - excluding auxiliary staff (Full Time Equivalent) (Total)



#### **Auxiliary staff (Full Time Equivalent) (Total)**



This benchmark was created using the following criteria.

| Boarders (maximum) | 0             | 0             |
|--------------------|---------------|---------------|
| Admissions policy  | Non-selective | Non-selective |

### **School context data**

| School name                                            | Local authority | School type         | Number of pupils |
|--------------------------------------------------------|-----------------|---------------------|------------------|
| Saffron Walden County High School                      | Essex           | Academy converter   | 2104             |
| King John School                                       | Essex           | Academy converter   | 2128             |
| St Martin's