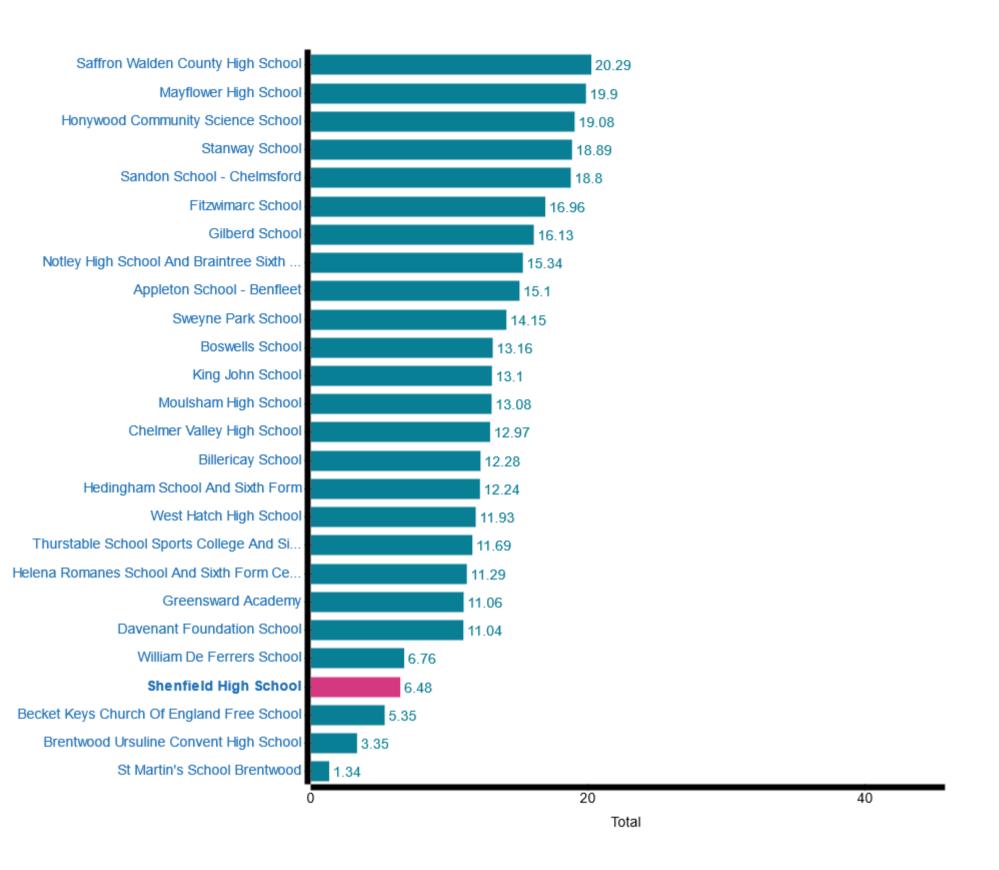

## **Schools Financial Benchmarking**

### **Benchmarking charts**

Comparing Shenfield High School to schools with characteristics you've chosen. Back to school characteristics

Trust finance: Exclude share of trust finance

#### Staff total (Percentage of total expenditure)



#### **Energy (Absolute total)**



#### Water and sewerage (Absolute total)



#### Other insurance premiums (Absolute total)



#### School workforce (Full Time Equivalent) (Total)



#### **Total number of teachers (Full Time Equivalent) (Total)**



# Total number of teachers (Full Time Equivalent) (Number of pupils per staff role)



#### Senior leadership (Full Time Equivalent) (Total)



#### **Teaching assistants (Full Time Equivalent) (Total)**



# Non-classroom support staff - excluding auxiliary staff (Full Time Equivalent) (Total)



#### **Auxiliary staff (Full Time Equivalent) (Total)**



This benchmark was created using the following criteria.

| Boarders (maximum) | 0             | 0             |
|--------------------|---------------|---------------|
| Admissions policy  | Non-selective | Non-selective |

### **School context data**

| School name                                            | Local authority | School type         | Number of pupils |
|--------------------------------------------------------|-----------------|---------------------|------------------|
| Saffron Walden County High School                      | Essex           | Academy converter   | 2104             |
| King John School