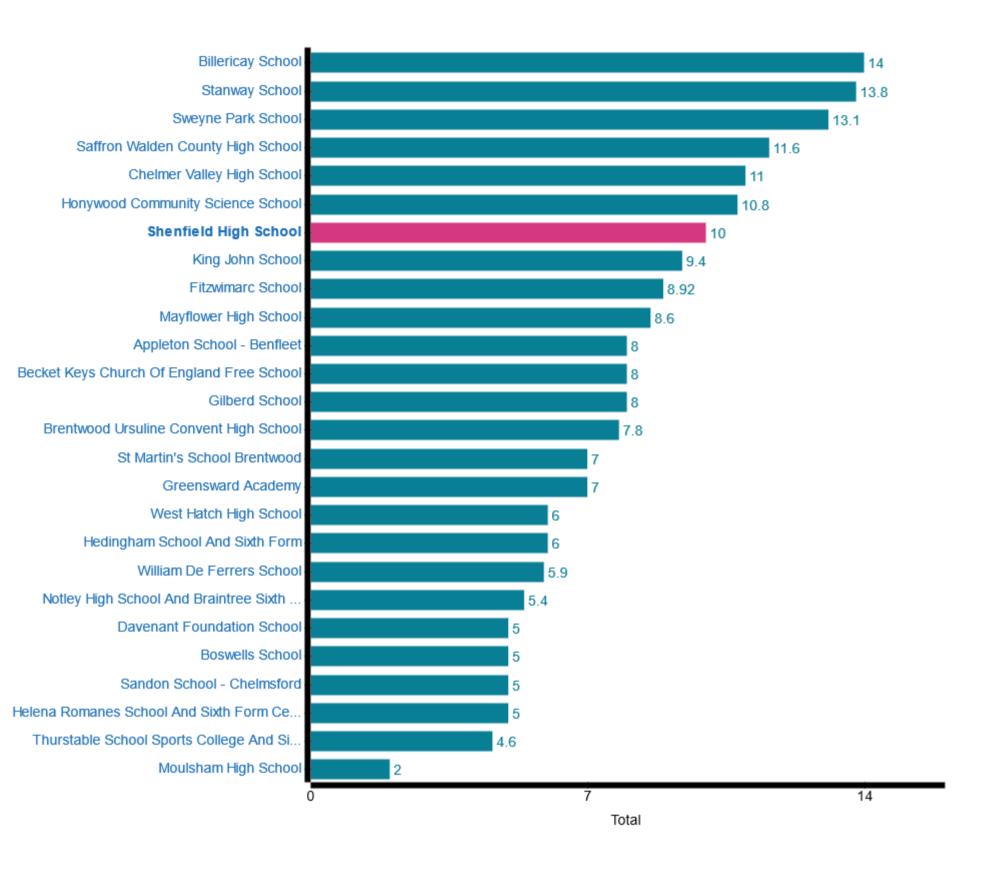

## **Schools Financial Benchmarking**

### **Benchmarking charts**

Comparing Shenfield High School to schools with characteristics you've chosen. Back to school characteristics

Trust finance: Exclude share of trust finance

#### Staff total (Percentage of total expenditure)



#### **Energy (Absolute total)**



#### Water and sewerage (Absolute total)



#### Other insurance premiums (Absolute total)



#### School workforce (Full Time Equivalent) (Total)



#### **Total number of teachers (Full Time Equivalent) (Total)**



# Total number of teachers (Full Time Equivalent) (Number of pupils per staff role)



#### Senior leadership (Full Time Equivalent) (Total)



#### **Teaching assistants (Full Time Equivalent) (Total)**



# Non-classroom support staff - excluding auxiliary staff (Full Time Equivalent) (Total)



#### **Auxiliary staff (Full Time Equivalent) (Total)**



This benchmark was created using the following criteria.

| Boarders (maximum) | 0             | 0             |
|--------------------|---------------|---------------|
| Admissions policy  | Non-selective | Non-selective |

### **School context data**

| School name                                            | Local authority | School type         | Number of pupils |
|--------------------------------------------------------|-----------------|---------------------|------------------|
| Saffron Walden County High School                      | Essex           | Academy converter