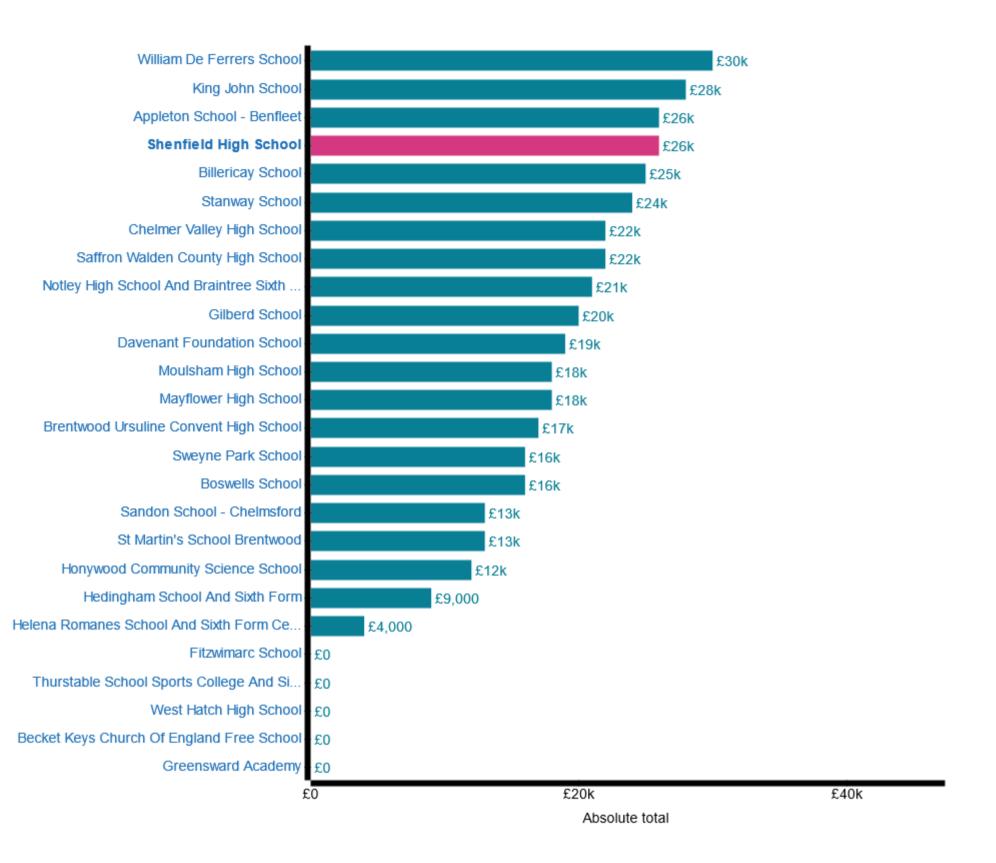

## **Schools Financial Benchmarking**

### **Benchmarking charts**

Comparing Shenfield High School to schools with characteristics you've chosen. Back to school characteristics

Trust finance: Exclude share of trust finance

#### Staff total (Percentage of total expenditure)



#### **Energy (Absolute total)**



#### Water and sewerage (Absolute total)



#### Other insurance premiums (Absolute total)



#### School workforce (Full Time Equivalent) (Total)



#### **Total number of teachers (Full Time Equivalent) (Total)**



# Total number of teachers (Full Time Equivalent) (Number of pupils per staff role)



#### Senior leadership (Full Time Equivalent) (Total)



#### **Teaching assistants (Full Time Equivalent) (Total)**



# Non-classroom support staff - excluding auxiliary staff (Full Time Equivalent) (Total)



#### **Auxiliary staff (Full Time Equivalent) (Total)**



This benchmark was created using the following criteria.

| Boarders (maximum) | 0             | 0             |
|--------------------|---------------|---------------|
| Admissions policy  | Non-selective | Non-selective |

### **School context data**

| School name