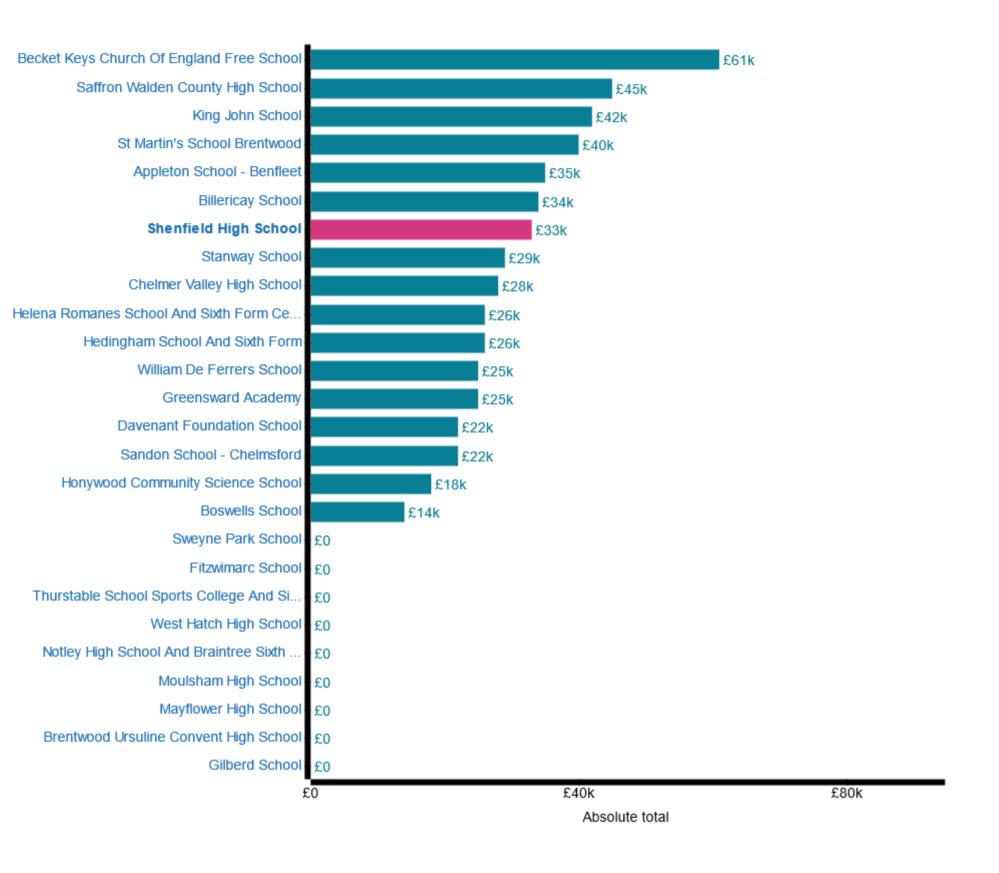

## **Schools Financial Benchmarking**

### **Benchmarking charts**

Comparing Shenfield High School to schools with characteristics you've chosen. Back to school characteristics

Trust finance: Exclude share of trust finance

#### Staff total (Percentage of total expenditure)



#### **Energy (Absolute total)**



#### Water and sewerage (Absolute total)



#### Other insurance premiums (Absolute total)



#### School workforce (Full Time Equivalent) (Total)



#### **Total number of teachers (Full Time Equivalent) (Total)**



# Total number of teachers (Full Time Equivalent) (Number of pupils per staff role)



#### Senior leadership (Full Time Equivalent) (Total)



#### **Teaching assistants (Full Time Equivalent) (Total)**



# Non-classroom support staff - excluding auxiliary staff (Full Time Equivalent) (Total)



#### **Auxiliary staff (Full Time Equivalent) (Total)**



This benchmark was created using the following criteria.

| Boarders (maximum) | 0             | 0             |
|--------------------|---------------|---------------|
| Admissions policy  | Non-selective | Non-selective |

### **School context data**

| School name                                            | Loca