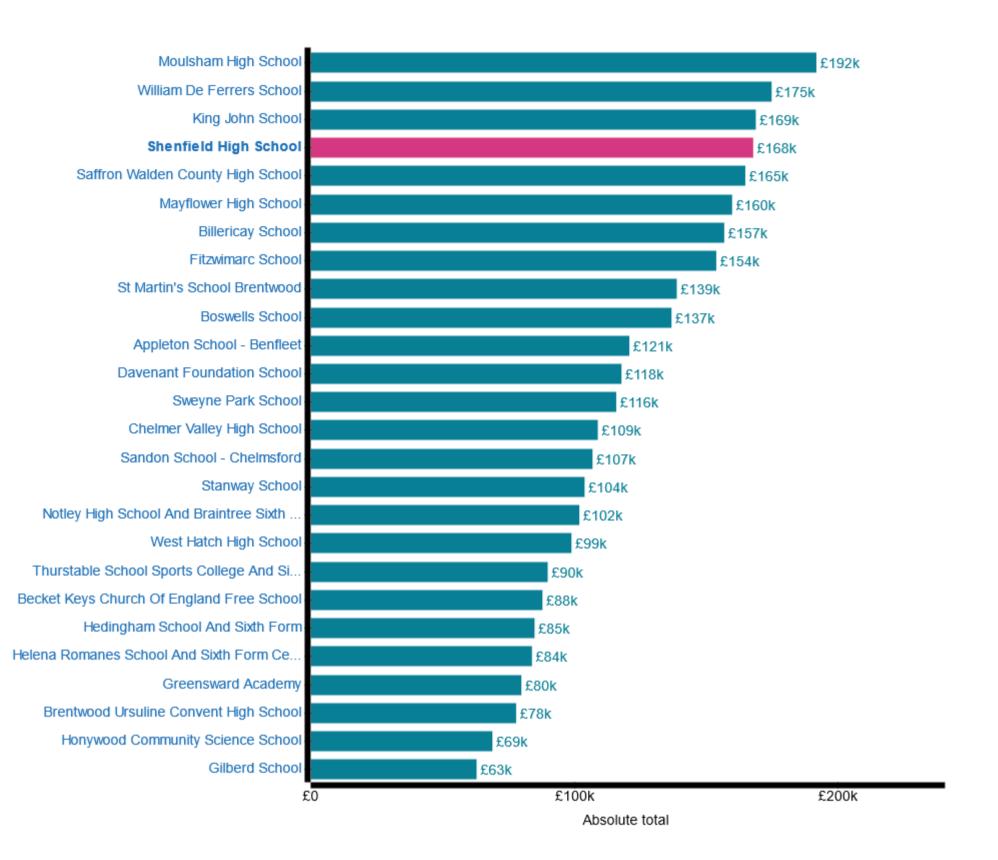

## **Schools Financial Benchmarking**

### **Benchmarking charts**

Comparing Shenfield High School to schools with characteristics you've chosen. Back to school characteristics

Trust finance: Exclude share of trust finance

#### Staff total (Percentage of total expenditure)



#### **Energy (Absolute total)**



#### Water and sewerage (Absolute total)



#### Other insurance premiums (Absolute total)



#### School workforce (Full Time Equivalent) (Total)



#### **Total number of teachers (Full Time Equivalent) (Total)**



# Total number of teachers (Full Time Equivalent) (Number of pupils per staff role)



#### Senior leadership (Full Time Equivalent) (Total)



#### **Teaching assistants (Full Time Equivalent) (Total)**



# Non-classroom support staff - excluding auxiliary staff (Full Time Equivalent) (Total)



#### **Auxiliary staff (Full Time Equivalent) (Total)**



This benchmark was created using the following criteria.

| Boarders (maximum) | 0             | 0             |
|--------------------|---------------|---------------|
| Admissions policy  | Non-selective | Non-selective |